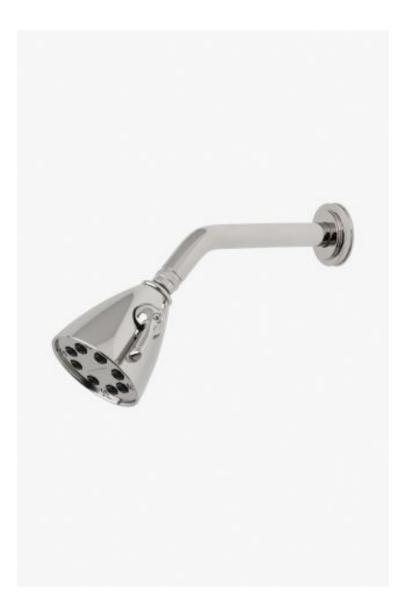

## Transit 3 1/2" Showerhead with Adjustable Spray with 8" Wall Mounted 45 Degree Shower Arm

Style #: TRS345

Available in Brass, Dark Brass, Nickel, Copper, Matte Nickel, Chrome, Matte Gold, Burnished Nickel, Gold, Burnished Brass, Dark Nickel and Vintage Brass

#### FEATURES

- Made of Brass
- Features a swivel 3 1/2" showerhead with two adjustable spray patterns
  Includes a 8" wall mounted 45 degree shower arm
- Stocked in Brass, Chrome and Nickel
- Showerhead available in 1.75gpm (6.6L/min) flow rate