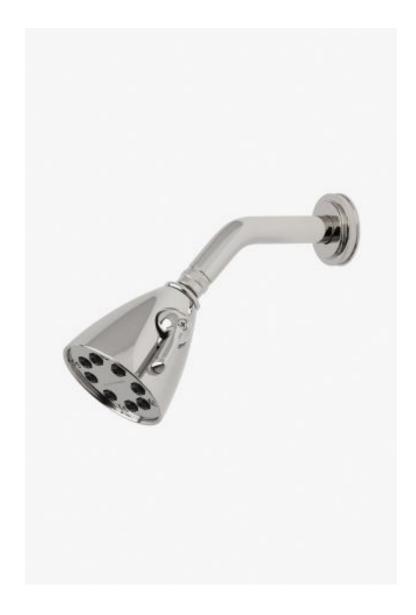

## **Transit**

Transit 3 1/2" Showerhead with Adjustable Spray with 6" Wall Mounted 45 Degree Shower Arm

Style #: TRS344

Available in Matte Nickel, Chrome, Matte Gold, Burnished Nickel, Gold, Burnished Brass, Dark Nickel, Vintage Brass, Brass, Dark Brass, Nickel and Copper

## **FEATURES**

- Made of Brass
- Features a swivel 3 1/2" showerhead with two adjustable spray patterns
  Includes a 6" wall mounted 45 degree shower arm
- Stocked in Brass, Chrome and Nickel
- Showerhead available in 1.75gpm (6.6L/min) flow rate