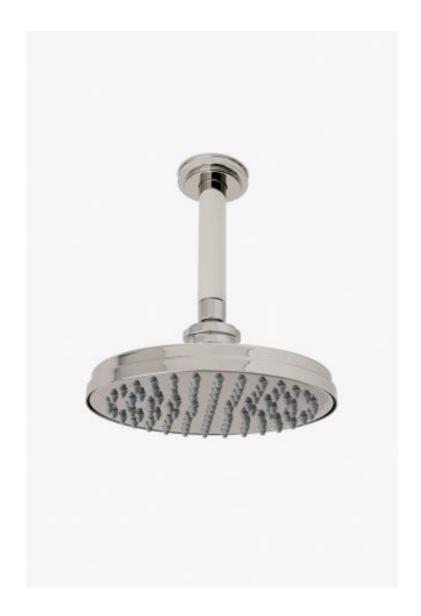

## Aero

Aero 8" Rain Showerhead with 6" Ceiling Mounted Shower Arm

Style #: AES380

Available in Copper, Matte Nickel, Chrome, Matte Gold, Burnished Nickel, Gold, Burnished Brass, Dark Nickel, Vintage Brass, Brass, Dark Brass and Nickel

## **FEATURES**

- Made of Brass
- Features a swivel 8" rain showerhead with easy clean rubber nozzles
- Includes a 6" ceiling mounted shower arm
- Stocked in Brass, Chrome and Nickel
- Rain showerhead available in 1.75gpm (6.6L/min) flow rate