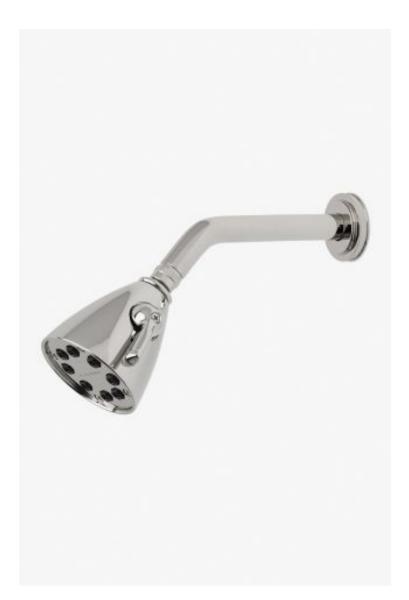

## Aero 3 1/2" Showerhead with Adjustable Spray with 8" Wall Mounted 45 Degree Shower Arm

Style #: AES345

Available in Nickel, Copper, Matte Nickel, Chrome, Matte Gold, Burnished Nickel, Gold, Burnished Brass, Dark Nickel, Vintage Brass, Brass and Dark Brass

## FEATURES

- Made of Brass
- Features a swivel 3 1/2" showerhead with two adjustable spray patterns
- Includes a 8" wall mounted 45 degree shower arm
- Stocked in Brass, Chrome and Nickel
- Showerhead available in 1.75gpm (6.6L/min) flow rate