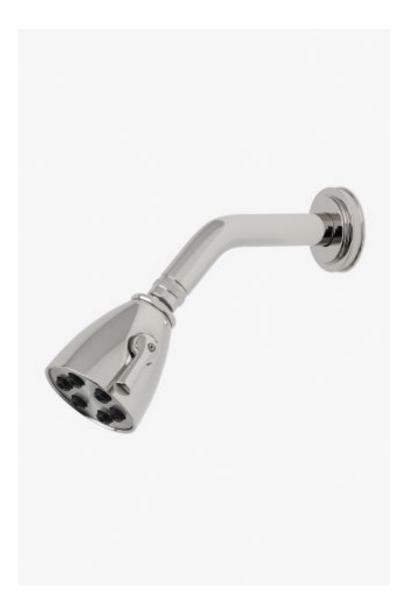

## Aero 2 3/4" Showerhead with Adjustable Spray with 6" Wall Mounted 45 Degree Shower Arm

Style #: AES334

Available in Gold, Burnished Brass, Dark Nickel, Vintage Brass, Brass, Dark Brass, Nickel, Copper, Matte Nickel, Chrome, Matte Gold and Burnished Nickel

## FEATURES

- Made of Brass
- Features a swivel 2 3/4" showerhead with two adjustable spray patterns
- Includes a 6" wall mounted 45 degree shower arm
- Stocked in Brass, Chrome and Nickel
- Showerhead available in 1.75gpm (6.6L/min) flow rate