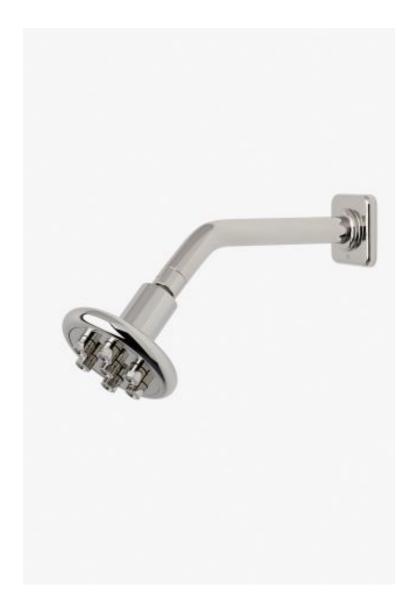

## Ludlow

Ludlow 4 1/4" Showerhead with 8" Wall Mounted 45 Degree Shower Arm

Style #: LDS245

Available in Matte Gold, Burnished Nickel, Gold, Burnished Brass, Dark Nickel, Vintage Brass, Brass, Dark Brass, Nickel, Copper, Matte Nickel and Chrome

## **FEATURES**

- Made of Brass
- Features a swivel 4 1/4" showerhead with seven jets
- Includes a 8" wall mounted 45 degree shower arm
- Stocked in Brass, Chrome and Nickel
- Showerhead available in 1.75gpm (6.6L/min) flow rate