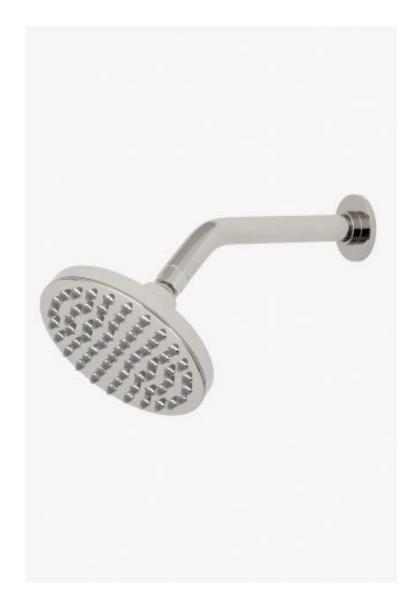

## **Flyte**

Flyte 6" Showerhead with 8" Wall Mounted 45 Degree Shower Arm

Style #: FLS265

Available in Matte Black, Nickel, Dark Nickel, Burnished Brass and Brass

## **FEATURES**

- Made of Brass
- Features a swivel 6" showerhead with easy clean rubber nozzles
- Includes a 8" wall mounted 45 degree shower arm
  Stocked in Brass, Chrome, Nickel, Matte Nickel and Matte Black
- Showerhead available in 1.75gpm (6.6L/min) flow rate