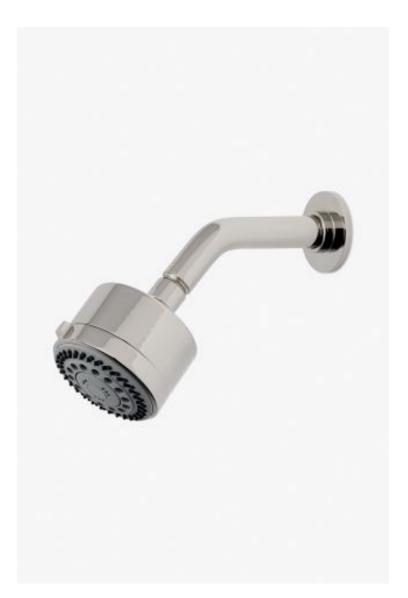

Flyte 3 1/4" Showerhead with Adjustable Spray with 6" Wall Mounted 45 Degree Shower Arm

Style #: FLS234

Available in Nickel and Matte Black

## FEATURES

- Made of Brass
- Features a swivel 3 1/4" showerhead with three adjustable spray patterns
- Includes a 6" wall mounted 45 degree shower arm
- Stocked in Brass, Chrome and Nickel
- Showerhead available in 1.75gpm (6.6L/min) flow rate