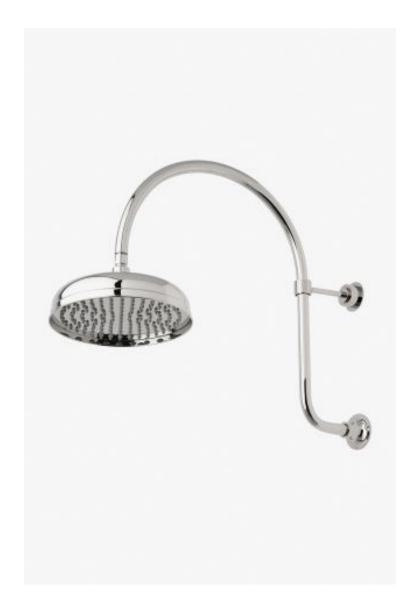

## Julia

Julia 10" Rain Showerhead with 20" Wall Mounted Gooseneck Shower Arm

Style #: JUS10G

Available in Brass

## **FEATURES**

- Made of Brass
- Features a swivel 10" rain showerhead with easy clean rubber nozzles
- Includes a 20" wall mounted gooseneck shower arm
- Stocked in Brass, Chrome and Nickel
- Rain showerhead available in 1.75gpm (6.6L/min) flow rate