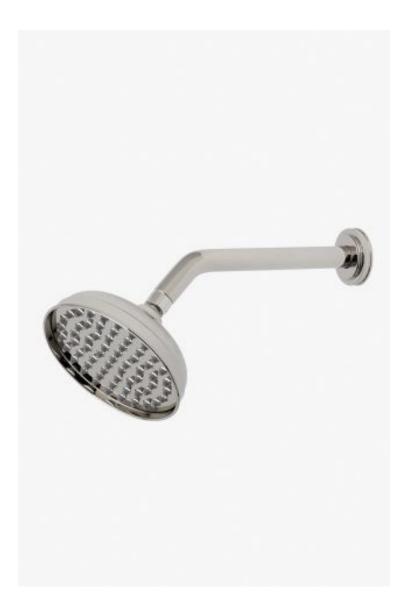

## Boulevard 6" Showerhead with 10" Wall Mounted 45 Degree Shower Arm

Style #: BDS166

Available in Burnished Brass, Dark Nickel, Vintage Brass, Brass, Dark Brass, Nickel, Copper, Matte Nickel, Chrome, Matte Gold, Burnished Nickel and Gold

#### FEATURES

- Made of Brass
- Features a swivel 6" showerhead with easy clean rubber nozzles
- Includes a 10" wall mounted 45 degree shower arm
  Stocked in Brass, Chrome, Nickel and Matte Nickel
- Showerhead available in 1.75gpm (6.6L/min) flow rate