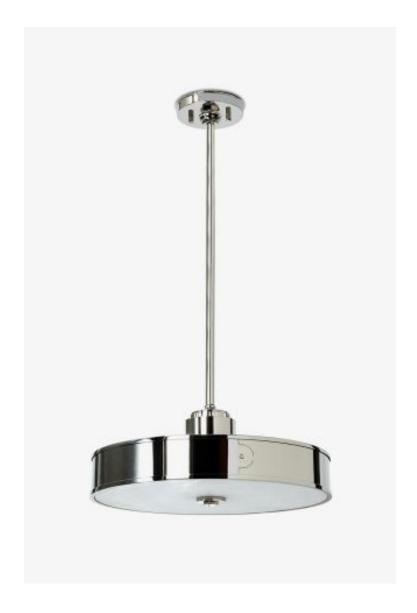

## Henry Chronos

Henry Chronos Ceiling Mounted Pendant with Alabaster Diffuser

Style #: CNLT05

Available in Chrome, Brass and Nickel

## **FEATURES**

- Proprietary Design
- Solid brass with Alabaster diffuser
- ETL Listed
- Integrated LED, (included)