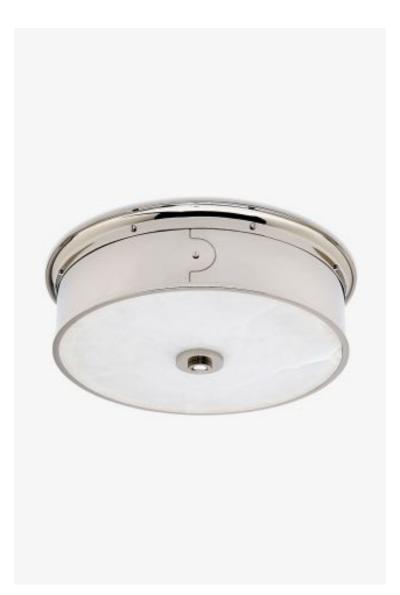

## Henry Chronos

Henry Chronos Ceiling Flush Mount with Alabaster Diffuser

Style #: CNLT04

Available in Nickel, Chrome and Brass

## FEATURES

- Proprietary Design
- Solid brass with alabaster diffuser
- Integrated LED (included)
- ETL Listed