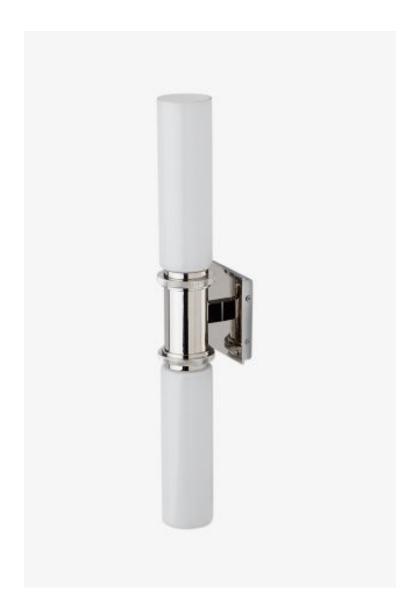

## Henry Chronos

Henry Chronos Wall Mounted Double Sconce with Glass Shades

Style #: CNLT02

Available in Chrome, Brass and Nickel

## **FEATURES**

- Proprietary design
- Solid brass with hand-worked glass shades
- UL Rated
- Sconce hangs vertically or horizontally
- Uses (2) 6W Max, Type T10 9", E26 Base Bulb (not included)