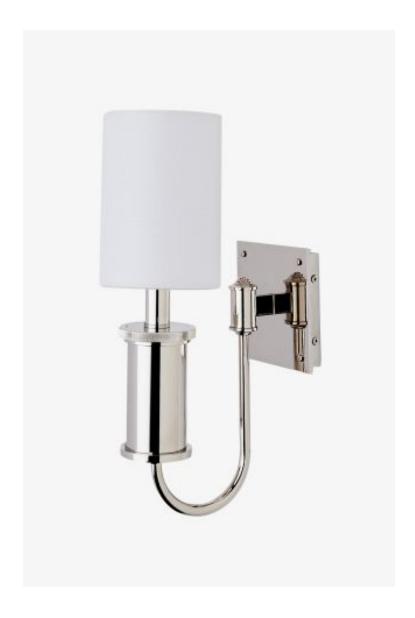

## Henry Chronos

Henry Chronos Wall Mounted Single Swing Arm Sconce with Linen Shade

Style #: CNLT00

Available in Chrome, Brass and Nickel

## **FEATURES**

- Proprietary design
- Solid brass with linen shade
- UL Rated
- Sconce hangs with shade turned up only
- Uses (1) 40W Max, Type Candelabra, E12 Base Bulb, not included