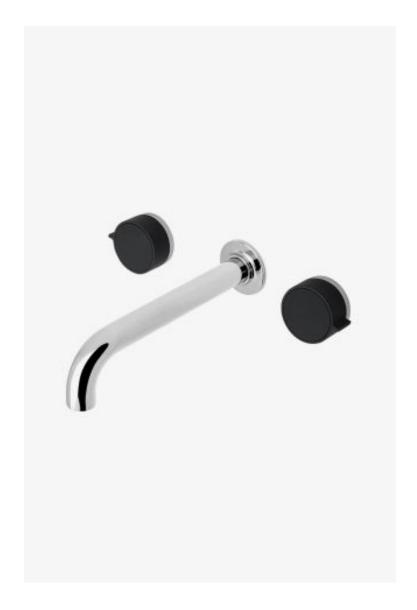

## **Bond**

Bond Rally Series Wall Mounted Lavatory Faucet with Knob Handles

Style #: BLS73S

Available in Chrome/Sport Black

## **FEATURES**

- Knob Handles
- Includes Universal Push-Touch Drain (UNLD23) which fits 1-1/2" through 1-3/4" drain hole openings
  Features a Sport Black Finish, smooth and velvety to the touch
- Stocked in Chrome/Sport Black
- Available in 1.2gpm (4.5L/min) flow rate; Requires valve, sold separately: GULV25 (USA) or GU25LV (UK/International)