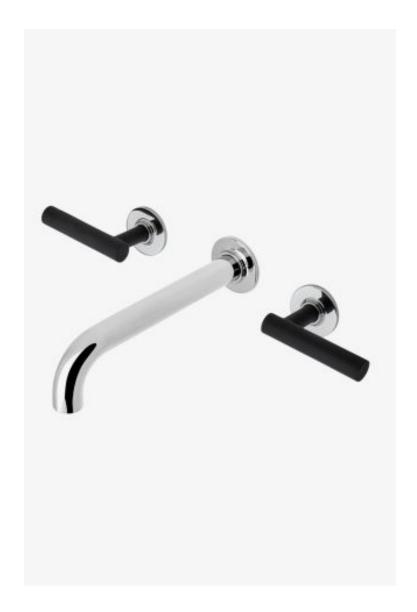

## **Bond**

Bond Rally Series Wall Mounted Lavatory Faucet with Lever Handles

Style #: BLS72S

Available in Chrome/Sport Black

## **FEATURES**

- · Lever Handles
- Includes Universal Push-Touch Drain (UNLD23) which fits 1-1/2" through 1-3/4" drain hole openings
  Features a Sport Black Finish, smooth and velvety to the touch
- Stocked in Chrome/Sport Black
- Available in 1.2gpm (4.5L/min) flow rate; Requires valve, sold separately: GULV25 (USA) or GU25LV (UK/International)