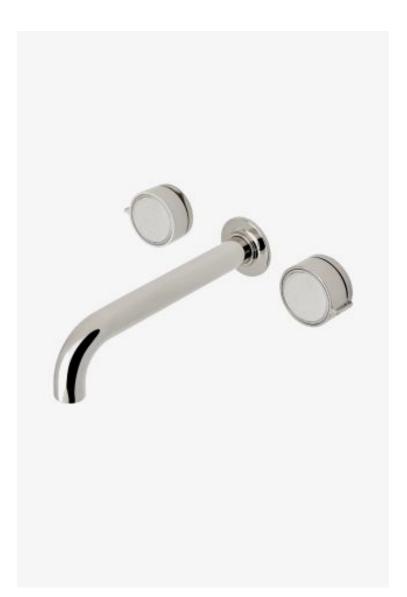

## Bond

Bond Union Series Wall Mounted Lavatory Faucet with Guilloche Link Knob Handles

Style #: BLS75C

Available in Brass and Nickel

## FEATURES

- Knob Handles
- Includes Universal Push-Touch Drain (UNLD23) which fits 1-1/2" through 1-3/4" drain hole openings
- Features Guilloche Link Pattern Knob Handles
- Stocked in Nickel and Brass
- Available in 1.2gpm (4.5L/min) flow rate; Requires valve, sold separately: GULV25 (USA) or GU25LV (UK/International)