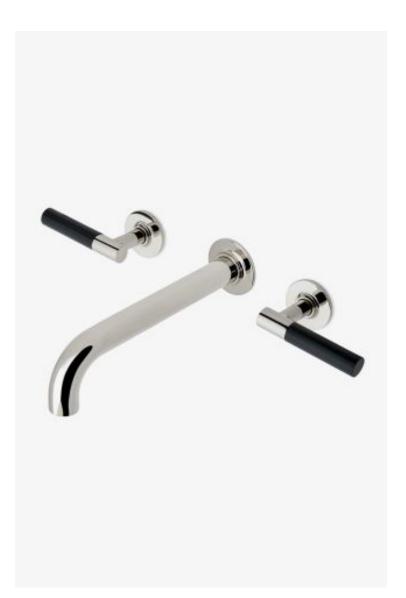

# Bond Union Series Wall Mounted Lavatory Faucet with Enamel Guilloche Lines Lever Handles

Style #: BLS72D

Available in Brass/Black Enamel, Nickel/Black Enamel, Brass/White Enamel and Nickel/White Enamel

### FEATURES

- Lever Handles
- Includes Universal Push-Touch Drain (UNLD23) which fits 1-1/2" through 1-3/4" drain hole openings
- Stocked in Nickel and Brass
- Available in 1.2gpm (4.5L/min) flow rate; Requires valve, sold separately: GULV25 (USA) or GU25LV (UK/International)