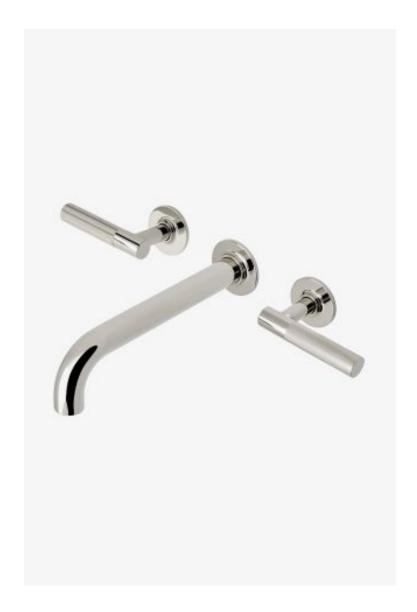

## **Bond**

Bond Tandem Series Wall Mounted Lavatory Faucet with Guilloche Lines Lever Handles

Style #: BLS72A

Available in Nickel and Brass

## **FEATURES**

- Lever Handles
- Includes Universal Push-Touch Drain (UNLD23) which fits 1-1/2" through 1-3/4" drain hole openings
- Stocked in Nickel and Brass
- Available in 1.2gpm (4.5L/min) flow rate; Requires valve, sold separately: GULV25 (USA) or GU25LV (UK/International)