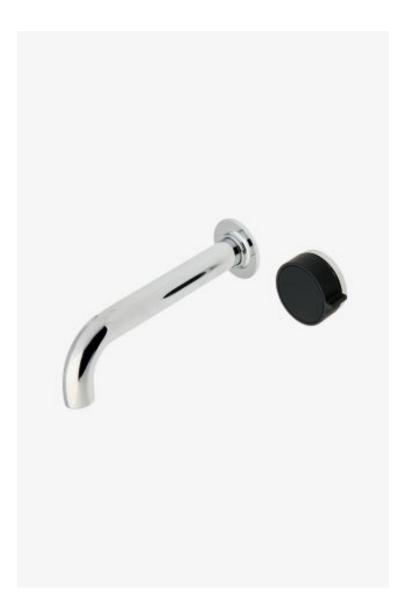

## Bond

Bond Rally Series Wall Mounted Lavatory Faucet with Knob Handle

Style #: BLS33S

Available in Chrome/Sport Black

## FEATURES

- Knob Handle
- Includes Universal Push-Touch Drain (UNLD23) which fits 1-1/2" through 1-3/4" drain hole openings
  Features a Sport Black Finish, smooth and velvety to the touch
- Stocked in Chrome/Sport Black
- Available in 1.2gpm (4.5L/min) flow rate; Requires valve, sold separately: GULV29