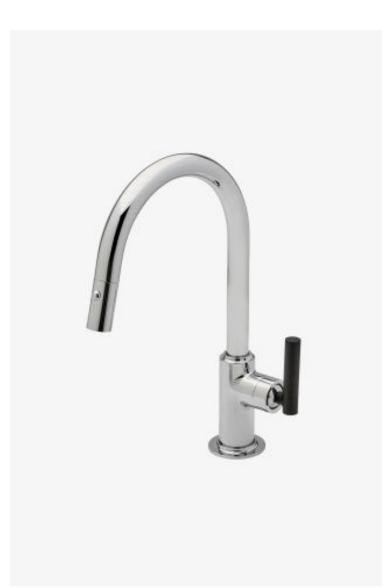

## Bond

Bond Rally Series One Hole Gooseneck Integrated Pull Spray Kitchen Faucet with Lever Handle

Style #: BKM12S

Available in Chrome/Sport Black

## FEATURES

• Lever Handle

- Two Function Integrated Pull Spray operated by a sliding button, switches from aerated stream to jet spray. The button returns to aerated stream when disengaged and remains in spray mode without holding down
- Features a Sport Black Finish, smooth and velvety to the touch

Stocked in Chrome/Sport Black