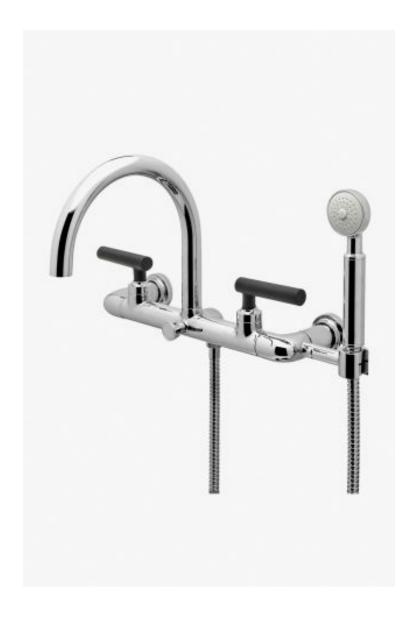

## **Bond**

Bond Rally Series Wall Mounted Exposed Tub Filler with Handshower and Lever Handles

Style #: BXT17S

Available in Chrome/Sport Black

## **FEATURES**

- Lever Handles
- Diverter knob allows bather to move water from spout to handshower. Handshower features 2-1/8" head with rubber nozzles.
- Features a Sport Black Finish, smooth and velvety to the touch
- Stocked in Chrome/Sport Black
- Unrestricted flow for tub spout. Handshower available in 1.75gpm (6.6L/min) flow rate