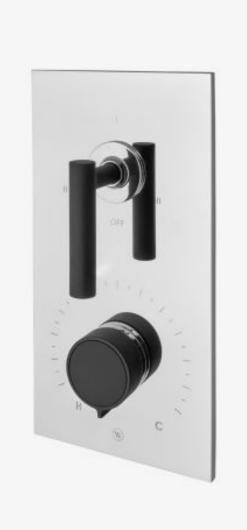

## Bond

Bond Rally Series Integrated Thermostatic and Three Way Diverter Trim with Knob and Lever Handles

Style #: BTH52S

Available in Chrome/Sport Black

## FEATURES

- Knob and Lever Handles
- Allows bather to adjust temperature of all waterway outlets with a hot limit safety stop providing anti-scald protection
- Features a Sport Black Finish, smooth and velvety to the touch
- Stocked in Chrome/Sport Black
- Requires valve rough sold separately