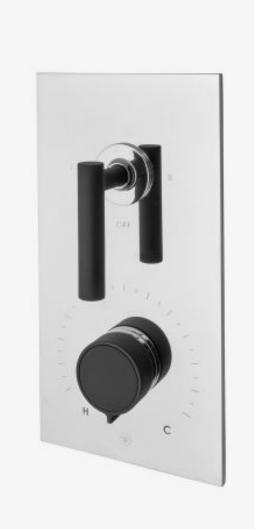

## Bond

Bond Rally Series Integrated Thermostatic and Two Way Diverter Trim with Knob and Lever Handles

Style #: BTH42S

Available in Chrome/Sport Black

## FEATURES

- Knob and Lever Handles
- Allows bather to adjust temperature of all waterway outlets with a hot limit safety stop providing anti-scald protection
- Features a Sport Black Finish, smooth and velvety to the touch
- Stocked in Chrome/Sport Black
- Requires valve rough sold separately