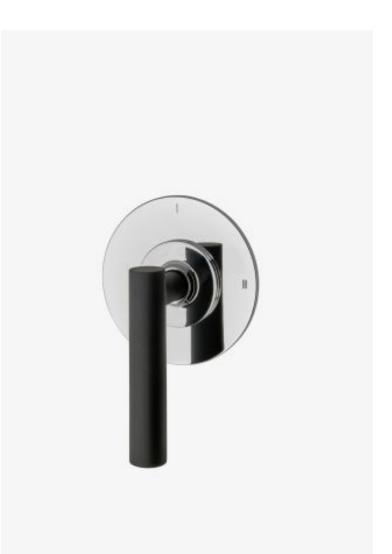

## Bond

Bond Rally Series Two Way Pressure Balance Diverter Trim with Roman Numerals and Lever Handle

Style #: B2P12S

Available in Chrome/Sport Black

## FEATURES

- Lever Handle
- For use with a Pressure Balance shower system and two waterway outlets such as a handshower, shower head, or tub spout
- Features a Sport Black Finish, smooth and velvety to the touch
- Stocked in Chrome/Sport Black
- Requires rough valve, sold separately: GUDV2P (USA) or GU2PDV (UK/International)