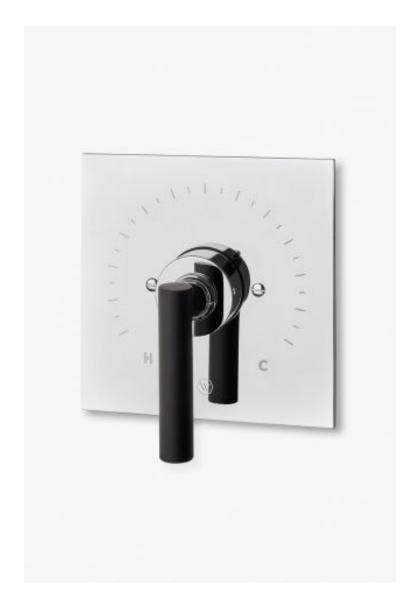

## **Bond**

Bond Rally Series Square Pressure Balance Control Valve Trim with Lever Handle

Style #: BPB12S

Available in Chrome/Sport Black

## **FEATURES**

- Lever Handle
- Adjust the single handle control to switch water on and adjust temperature
  Features anti-scald protection through an integrated high limit safety stop
- Stocked in Chrome/Sport Black
- Requires valve, sold separately, GUPB81 (USA) or GU81PB (UK/International)