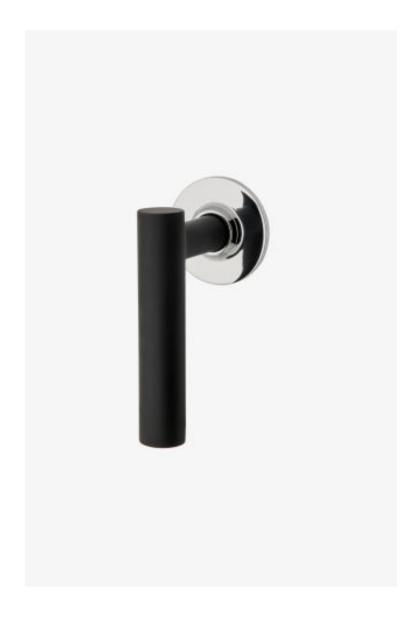

## Bond Rally Series Volume Control with Lever Handle

Style #: BVC12S

Available in Chrome/Sport Black

#### **FEATURES**

- Lever Handle
- Used to control water flow to a single waterway outlet such as a showerhead, handshower, or tub spout
  Features a Sport Black Finish, smooth and velvety to the touch
- Stocked in Chrome/Sport Black
- Requires rough valve, sold separately: GUVC18/ GUVC19 (1/2") or GUVC16 /GUVC17 (3/4")