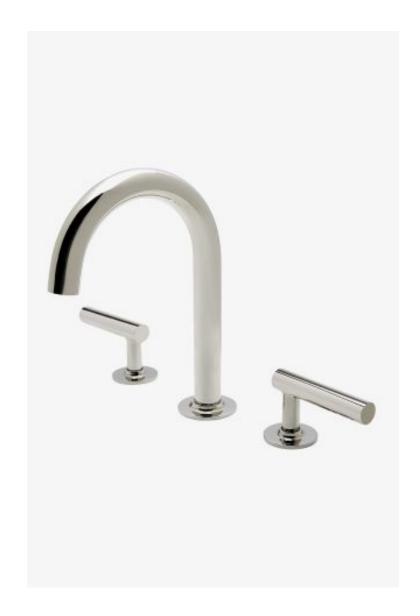

# Bond Solo Series Gooseneck Lavatory Faucet with Straight Lever Handles

Style #: BLS220

Available in Dark Nickel, Matte Nickel, Vintage Brass, Brass, Dark Brass, Nickel, Copper, Chrome, Burnished Brass, Matte Gold, Burnished Nickel and Gold

#### **FEATURES**

- Lever Handles
- Includes Universal Push-Touch Drain (UNLD23) which fits 1-1/2" through 1-3/4" drain hole openings
- Stocked in Chrome, Nickel, Brass and Dark Nickel
- Available in 1.2gpm (4.5L/min) flow rate