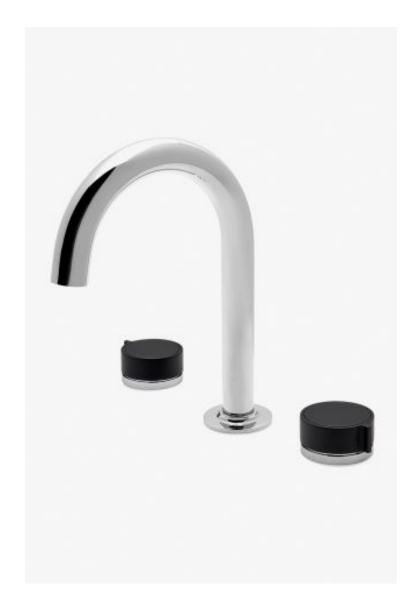

## **Bond**

Bond Rally Series Gooseneck Lavatory Faucet with Knob Handles

Style #: BLS23S

Available in Chrome/Sport Black

## **FEATURES**

- Knob Handles
- Includes Universal Push-Touch Drain (UNLD23) which fits 1-1/2" through 1-3/4" drain hole openings
  Features a Sport Black Finish, smooth and velvety to the touch
- Stocked in Chrome/Sport Black
- Available in 1.2gpm (4.5L/min) flow rate