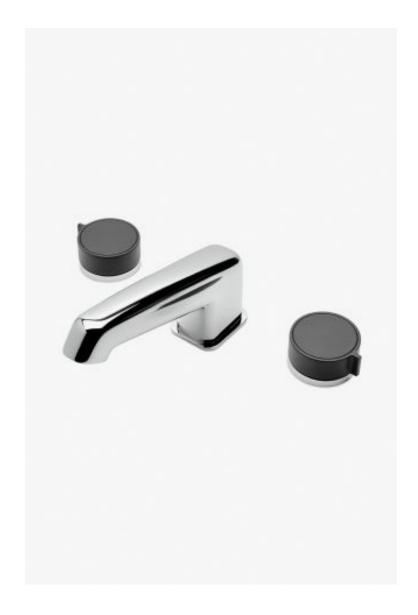

## Bond Rally Series Lavatory Faucet with Knob Handles

Style #: BLS13S

Available in Chrome/Sport Black

#### **FEATURES**

- Knob Handles
- Includes Universal Push-Touch Drain (UNLD23) which fits 1-1/2" through 1-3/4" drain hole openings
  Features a Sport Black Finish, smooth and velvety to the touch
- Stocked in Chrome/Sport Black
- Available in 1.2gpm (4.5L/min) flow rate