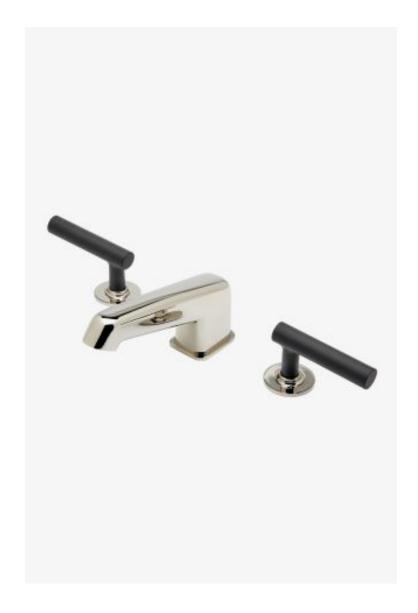

## Bond Rally Series Lavatory Faucet with Lever Handles

Style #: BLS12S

Available in Chrome/Sport Black

#### **FEATURES**

- Lever Handles
- Includes Universal Push-Touch Drain (UNLD23) which fits 1-1/2" through 1-3/4" drain hole openings
  Features a Sport Black Finish, smooth and velvety to the touch
- Stocked in Chrome/Sport Black
- Available in 1.2gpm (4.5L/min) flow rate

### **AVAILABLE OPTIONS**

| Metal Finish       | Item Number  | Price   |
|--------------------|--------------|---------|
| Chrome/Sport Black | BLS12S-12CSB | \$2,050 |