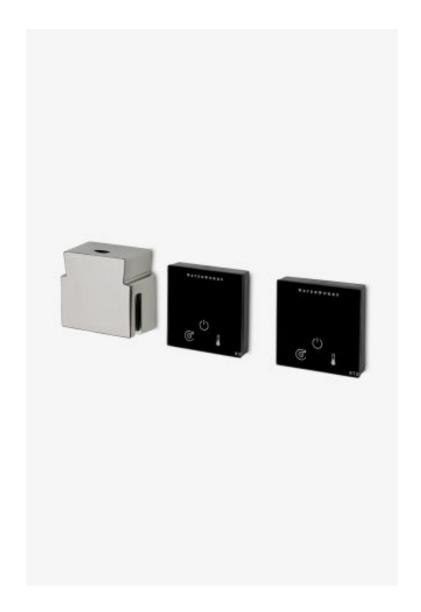

## Atmos Steam Head and Control

Style #: WWSU46

Available in Burnished Brass PVD, Matte Nickel PVD, Nickel PVD and Chrome

### **FEATURES**

- Our steam units bring the relaxation and comfort of a spa to your own personal bathroom experience.
- Steam head is designed to provide even heat throughout the steam room.
- Steam head features a fragrance reservoir to enjoy the benefits of aromatherapy.
  Both interior and exterior control panels have a touchscreen to control time, temperature and on / off.
- Control panels digitally display temperature and remaining steam time. Control panels have a frameless face with no metallic finish.