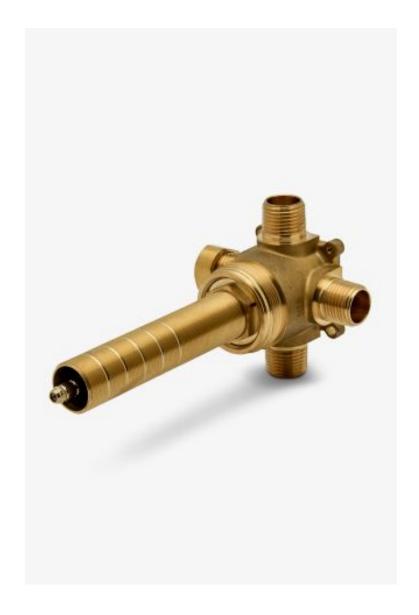

## **ViaWorks**

ViaWorks Two Way Diverter Valve for Pressure Balance Shower Systems

Style #: GUDV2P

Available in Unfinished

## **FEATURES**

- For use with Pressure Balance systems with two-way diverter valve trims
- 1/2" NPT female inlet and outlet with quarter turn functionality
- 16 gpm (gallons per minute) unrestricted maximum flow at 60 psi
- Custom tile guard ensures precise tiling, while providing accessibility in servicing the valve.
- Made in Europe of Brass Construction