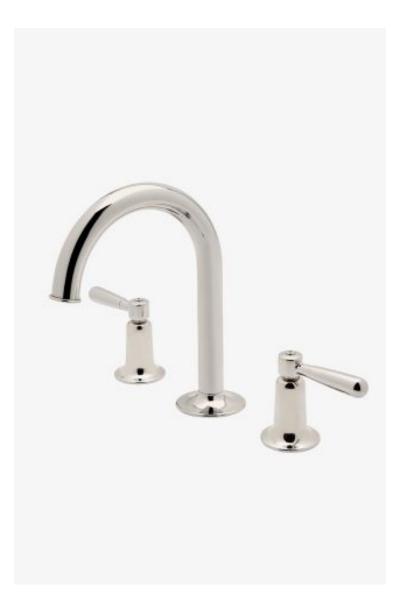

## Riverun Gooseneck Lavatory Faucet with Lever Handles

Style #: RRLS31

Available in Matte Nickel, Dark Nickel, Chrome, Vintage Brass, Brass, Gold, Copper, Burnished Nickel, Dark Brass, Nickel, Burnished Brass and Matte Gold

#### FEATURES

- Features All Metal Lever Handles
- Includes a Universal Push Touch Drain sized to fit US and Euro sink drain openings
- Stocked in Nickel and Brass
- Available in 1.2gpm (4.5L/min) flow rate
- Available in 1.2gpm (4.5L/min) flow rate