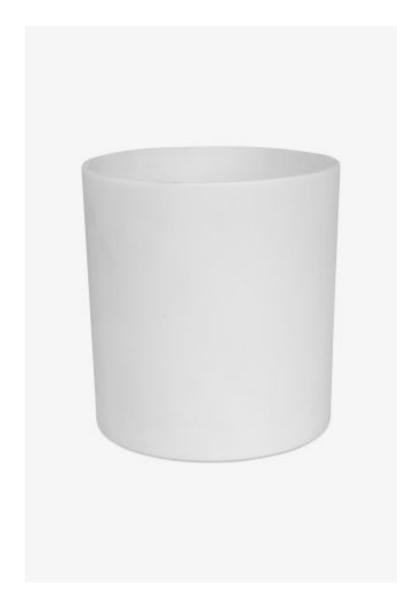

## Resin Round Waste Can

Style #: RSWC02

Available in White

### THE COLLECTION: Resin

Our Resin collection will give a contemporary design feeling to any modern bathroom. Its material is non-porous and hard as stone while retaining a translucent look.