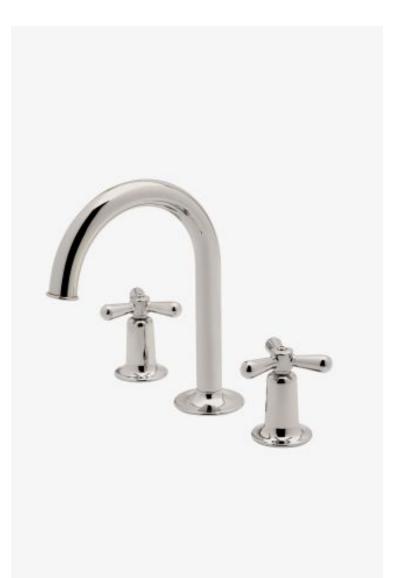

## Riverun Gooseneck Lavatory Faucet with Tri-Spoke Handles

Style #: RRLS21

Available in Gold, Matte Gold, Burnished Brass, Dark Nickel, Burnished Nickel, Vintage Brass, Matte Nickel, Dark Brass, Nickel, Chrome, Copper and Brass

### THE COLLECTION: Riverun

This new American classic was designed with simplicity in mind. Featuring streamlined forms and honest details, it's the epitome of quiet elegance.