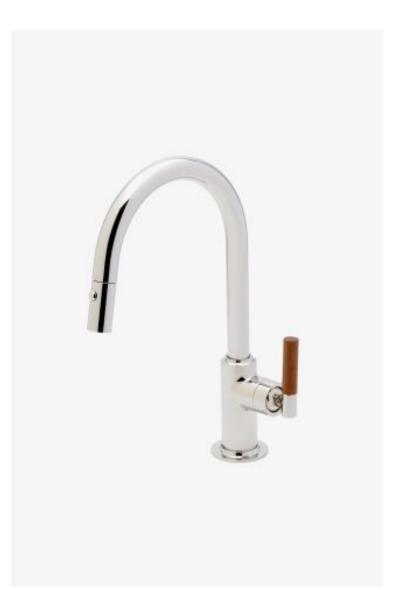

## Bond

Bond Tandem Series One Hole Gooseneck Integrated Pull Spray Kitchen Faucet with Teak Lever Handle

Style #: BKM12T

Available in Brass/Teak and Nickel/Teak

## FEATURES

• Lever Handle

- Two Function Integrerated Pull Spray operated by a sliding button, switches from aerated stream to jet spray. The button returns to aerated stream when disengaged and remains in spray mode without holding down
- Features Metal combined with Teak Handle
- Stocked in Nickel and Brass
- Available in 1.75gpm (6.6L/min) flow rate