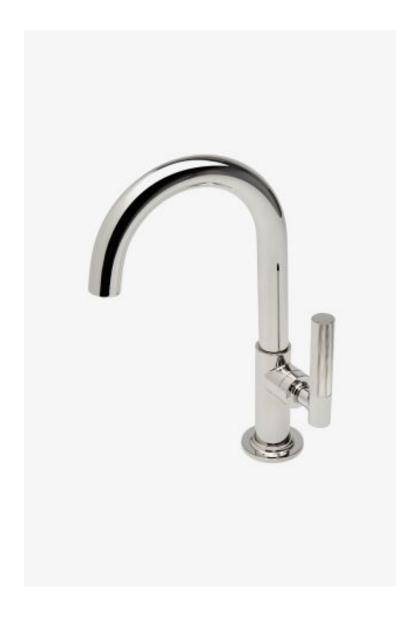

## **Bond**

Bond Tandem Series One Hole Gooseneck Bar Faucet with Guilloche Lines Lever Handle

Style #: BKM47A

Available in Nickel and Brass

## **FEATURES**

- Lever Handle
- Handle rotates toward the front to prevent contact with backsplash
  Features Linear Guilloche Etching Handle
- Stocked in Nickel and Brass
- Available in 1.2gpm (4.5L/min) flow rate