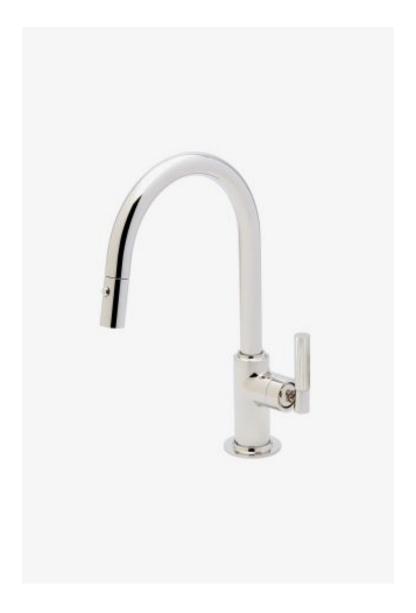

## **Bond**

Bond Tandem Series One Hole Gooseneck Integrated Pull Spray Kitchen Faucet with Guilloche Lines Lever Handle

Style #: BKM12A

Available in Brass and Nickel

## **FEATURES**

- Lever Handle
- Two Function Integrerated Pull Spray operated by a sliding button, switches from aerated stream to jet spray. The button returns to aerated stream when disengaged and remains in spray mode without holding down
- Features Linear Guilloche Etching Handle
- Stocked in Nickel and Brass
- Available in 1.75gpm (6.6L/min) flow rate