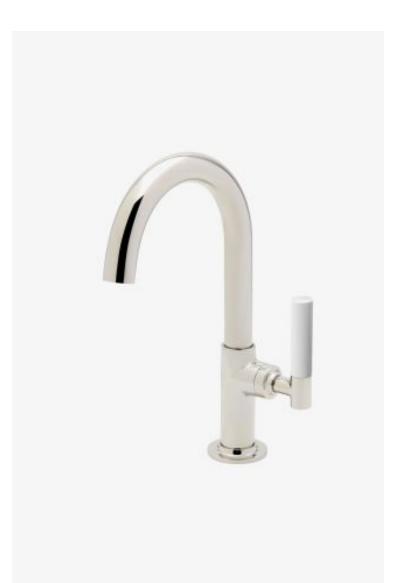

## Bond

Bond Union Series One Hole Gooseneck Bar Faucet with Enamel Guilloche Lines Lever Handle

Style #: BKM47D

Available in Brass/White Enamel and Nickel/White Enamel

## FEATURES

- Lever Handle
- Handle rotates toward the front to prevent contact with backsplashFeatures Guilloche Lines combined with Enamel Handle
- Stocked in Nickel and Brass
- Available in 1.2gpm (4.5L/min) flow rate