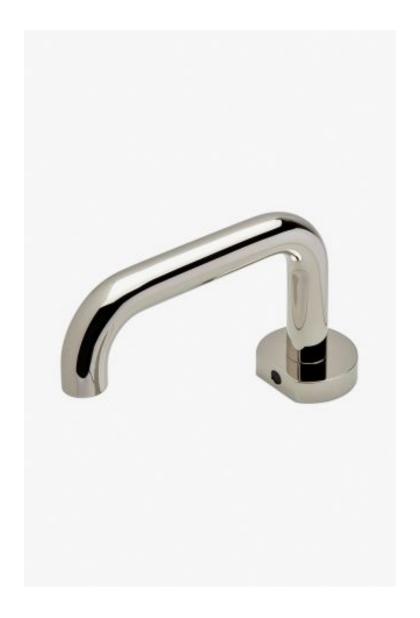

# Flyte Touchless Lavatory Faucet

Style #: FLLST1

Available in Dark Brass, Brass, Matte Black and Chrome

## THE COLLECTION: Flyte

Pure Modernism. Like minimalist works of art, the elegant proportions of these light, fluid elements bring sculptural reference to a room.

### **FEATURES**

- The compact dual-temp mixing valve is installed under the sink, water temperature can be adjusted according to user preference
- Dual-temp mixing valve, infrared sensor and battery pack housed in streamlined box for seamless installation
- Infrared sensor integrated into the spout base, detection distance: 4-3/4 [120mm]. Background suppression technology ensures detection reliability
- Flow rate is limited to 0.35gpm (1.3L/min) to meet LEED requirements
- Battery Operated with 6 AA batteries included. Lavatory drain and supply hoses sold separately