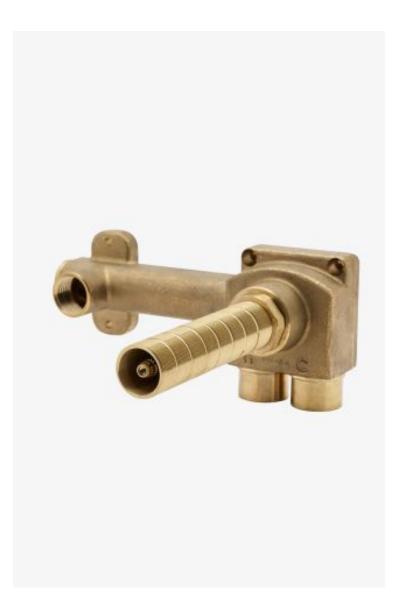

## ViaWorks

ViaWorks 1/2" Lavatory Wall Mounted Valve for Single Handle

Style #: GULV29

Available in Unfinished

## FEATURES

- Single handle progressive rough features 90 degree rotation from Off, Cold, Mixed through Hot.
- 1/2" NPT male inlet and 1/2" NPT female outlet, with quarter turn functionality
- 6 gpm (gallons per minute) unrestricted maximum flow at 60 psi
- Tactile feedback is felt at Full Cold and Equal Mix of Hot and Cold
- Made in Europe of Brass Construction