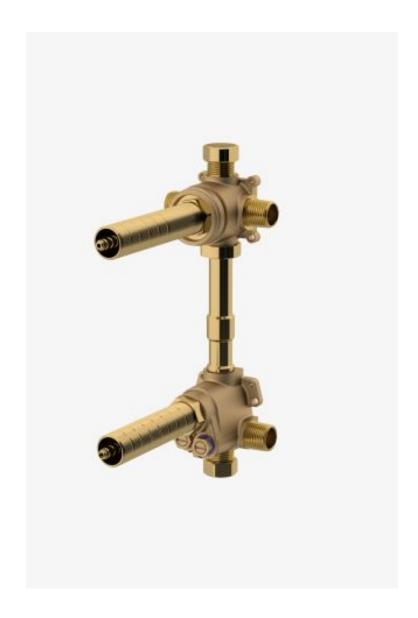

## **ViaWorks**

ViaWorks 1/2" Thermostatic Valve with Integrated Two Way Diverter with Shutoff Valve

Style #: GUTH72

Available in Unfinished

## **FEATURES**

- Integrated anti-scald protection.
- 1/2" NPT Connections
- 6 gpm (gallons per minute) unrestricted maximum flow at 60 psi
- Flows water to up to two shower components simultaneously
- Made in Europe of Brass Construction