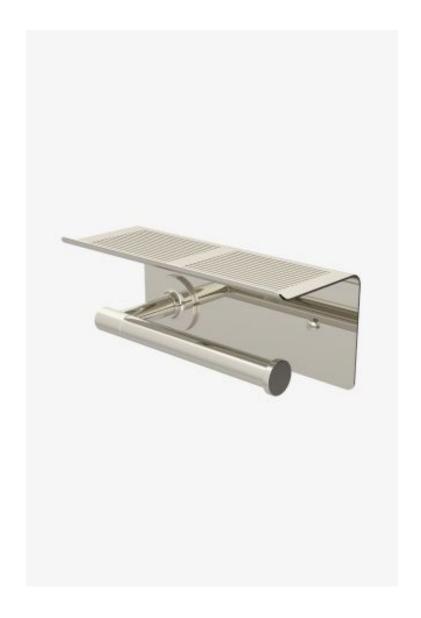

## Bond One Arm Paper Holder with Shelf

Style #: BPH006

Available in Gold, Copper, Vintage Brass, Chrome, Matte Nickel, Dark Nickel, Matte Gold, Dark Brass, Brass, Burnished Brass, Nickel and Burnished Nickel