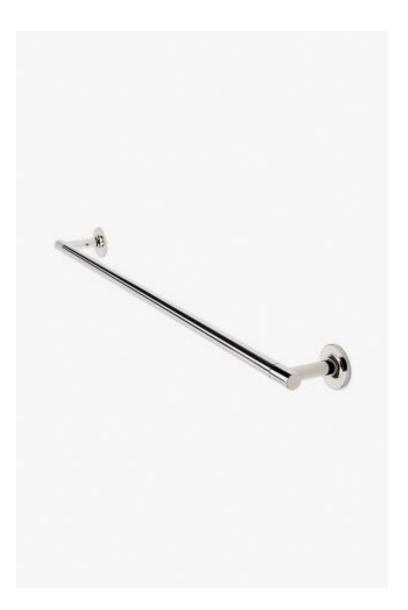

# Bond 24" Towel Bar

Style #: BTB024

Available in Copper, Nickel, Burnished Brass, Chrome, Burnished Nickel, Matte Gold, Brass, Matte Nickel, Gold, Dark Nickel, Dark Brass and Vintage Brass