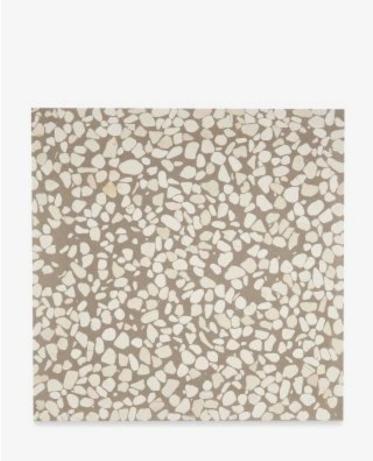

## Portlandia Terrazzo Liscia Field Tile 24 x 24 x 3/4

Style #: POF24L

## THE COLLECTION: Portlandia

A harmonious blend of terrazzo and solid cement tiles. Handcrafted by Italian artisans, they give walls and floors a cool urbane look.

## FEATURES

- The Liscia assortment of Portlandia is defined by the smooth soft edges of the terrazzo.
- The assortment contrasts the sharper edged pieces of marble and stone found in Piccolo, Mezzo and Armonia, while the color palette showcases contrast between the terrazzo and the base cement color.
- Available in 16x16 and 24x24
- Available in 5 colors
- · Available in antiqued, honed or polished