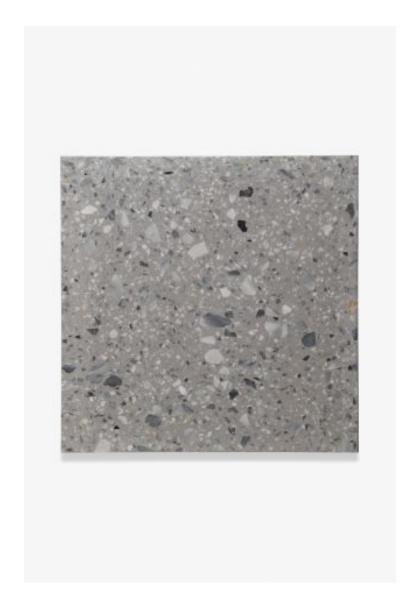

## Portlandia

Portlandia Terrazzo Armonia Field Tile 16 x 16 x 3/4

Style #: POF16A

## **FEATURES**

- The terrazzo used in Armonia create a beautiful blend of different sizes of marble and stone chips and the varying sizes of terrazzo takes inspiration from floors made using brook stones laid in cement and lime in Greece.
- The palette is more tonal between the cement and terrazzo.
- Available in 16x16 and 24x24
- Available in 4 colors
- Available in antiqued, honed or polished