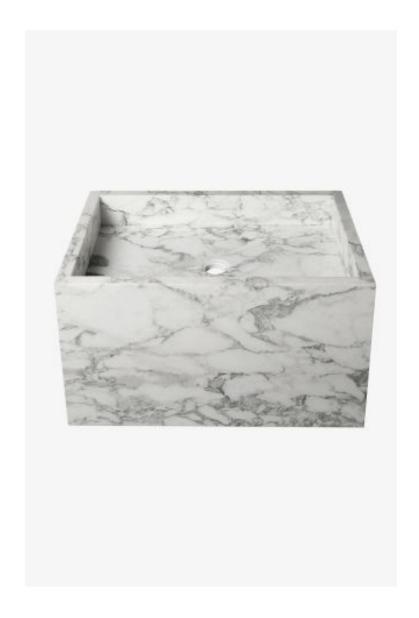

## Andro Rectangular Single Wall Mounted Marble Lavatory Sink

Style #: ANLV01

Available in Arabescato and Soapstone

### THE COLLECTION: Andro

A floating stone sink crafted from the finest hand-selected marble. Concealed plumbing allows the eye to focus on the clean, minimal form itself.

#### **FEATURES**

- Made from Arabescato or Soapstone
- Designed for Wall Mounted Faucets
- Fabricated from a single slab
- Please ensure suitable construction and installation takes into account the particular weight of this product. Item Weight: Arabescato 138 lbs., Soapstone 157 lbs.
- Designed to be used with 103693 Euro-Style Push-Touch Drain with "Waterworks" Engraved Logo