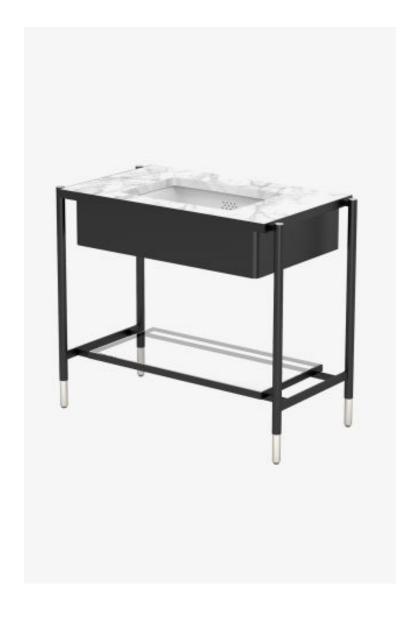

## **Bond**

Bond Metal Four Leg Single Washstand 39 1/2" x 22" x 34" - BASE ONLY

Style #: BNWS01

Available in Black Powdercoat

## **FEATURES**

- Slab top and sink sold separately from washstand
- An extensive range of fittings, fixture and accessory options for the complete bath.
- Includes Nickel and Brass feet
- · Includes glass shelf
- Not available in Custom Sizes