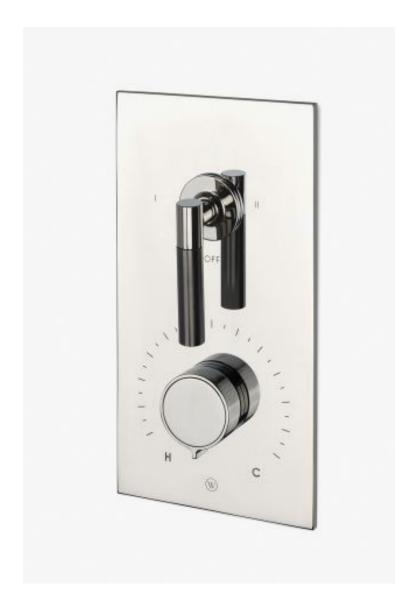

## **Bond**

Bond Tandem Series Integrated Thermostatic and Two Way Diverter Trim with Two-Tone Guilloche Lines Knob and Lever Handles

Style #: BTH42B

Available in Nickel/Dark Nickel and Brass/Dark Nickel

## **FEATURES**

- Knob and Lever Handles
- Allows bather to adjust temperature of all waterway outlets with a hot limit safety stop providing anti-scald protection
- Features Two-Tone Lever and Knob Handles
- Stocked in Nickel and Brass
- Requires valve rough sold separately